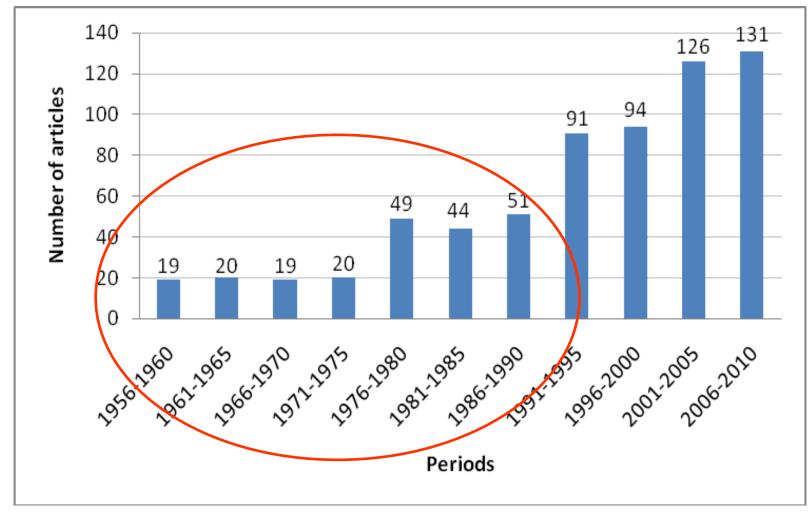

| Cluster View - Static     Show Networks by Time Slices                     |
|                                                                                    | Cluster View - Animated                                                    |

#### **Research Questions**

- Who are the most productive and most cited authors of research librarianship field?
- Which journals publish more articles on research librarianship and which ones are highly cited in the literature?
- What are the most frequently used words in the abstracts of articles related to research librarianship?
- Which new words related to research librarianship are added to literature in time?

#### Findings

# Research Librarianship Articles in the SSCI (1956-2010)



#### The Most Productive Authors of Research Librarianship

| Author            | Ν |
|-------------------|---|
| Karen Schmidt     | 7 |
| Tina Chrzastowski | 5 |
| Colleen Cook      | 5 |
| Peter Hernon      | 5 |
| Susan Lazinger    | 5 |
| Richard Dougherty | 4 |
| Peter Graham      | 4 |
| Mary Jackson      | 4 |
| Lewis Guodo Liu   | 4 |

#### The Most Cited Authors

| # of unique articles that cite |                     |                      |  |
|--------------------------------|---------------------|----------------------|--|
| Authors                        | a particular author | # of total citations |  |
| Peter Hernon                   | 31                  | 45                   |  |
| Martha Kyrillidou              | 23                  | 46                   |  |
| Herbe