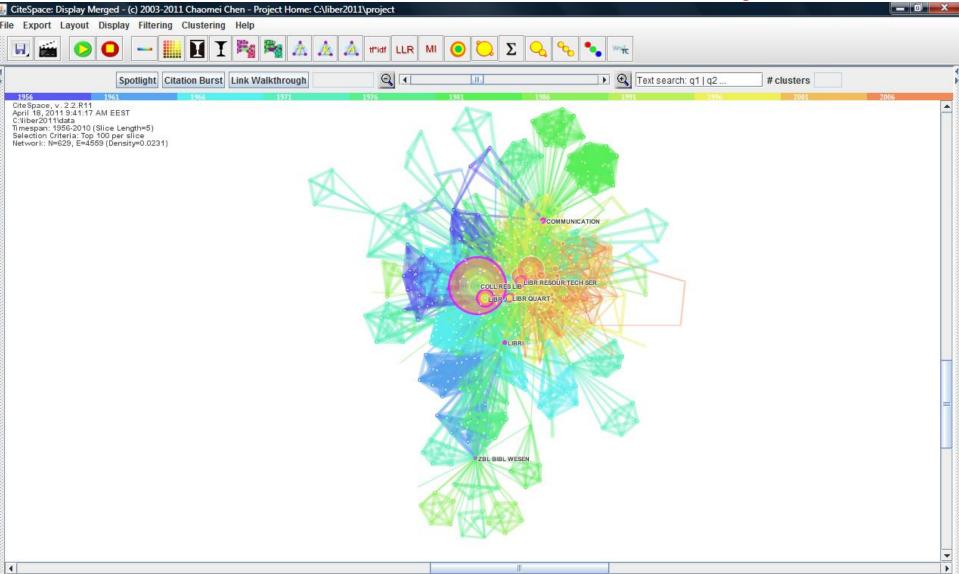

| 22  |
| Information Technology and Libraries                  | 21  |
| Interlending & Document Supply                        | 21  |

#### The Most Heavily Cited Journals in Research Librarianship

| Journal                                | N   |
|----------------------------------------|-----|
| College & Research Libraries           | 231 |
| Journal of Academic Librarianship      | 138 |
| Library Journal                        | 107 |
| Library Trends                         | 90  |
| Library Resources & Technical Services | 80  |
| JASIST                                 | 73  |
| Library Quarterly                      | 65  |
| Journal of Library Administration      | 56  |
| Serials Librarian                      | 46  |

### Journal Co-citation Network of Research Librariansfip



### Document Co-citation Network of Research Librariansfip



# The Most Frequently Used Words in the Abstracts

| Words                  | N   |
|------------------------|-----|
| research library       | 289 |
| collection development | 22  |
| electronic resources   | 19  |
| university library     | 16  |
| information science    | 15  |
| ARL library            | 13  |
| web site               | 12  |
| document delivery      | 12  |
| electronic journals    | 11  |
| digital library        | 11  |

#### **Network of Co-occuring Phrases**



#### Conclusion

- College & Research Libraries
- Association of Research Libraries
- Authors and cited persons are different
- There is not new words in time

# Trends in Research Librarianship Literature: A Social Network Analysis of Articles