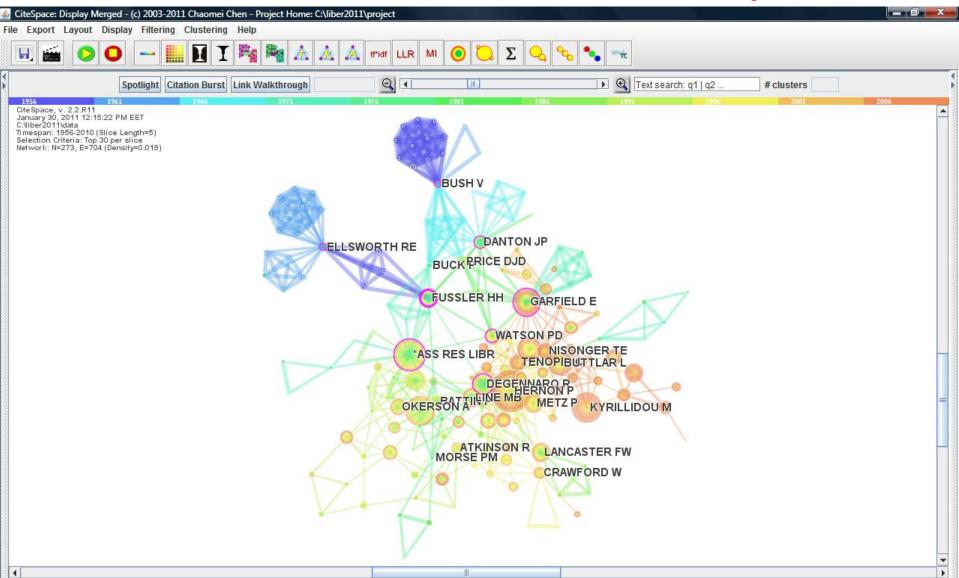

g Xu                        | 12                  | 13                   |  |
| Ann Okerson                    | 12                  | 14                   |  |
| Thomas E. Nisonger             | 12                  | 25                   |  |
| Blaise Cronin                  | 12                  | 15                   |  |
| Carol Tenopir                  | 12                  | 25                   |  |
| Mary Jo Lynch                  | 12                  | 14                   |  |
| Christine L. Borgman           | 11                  | 21                   |  |
| Michael Gorman                 | 11                  | 13                   |  |

LIBER 2011, LIBER 40th Annual Conference, 29 June-2 July 2011, Barcelona, Spain

#### Author Co-citation Network of Research Librarianship



### Journals Published 21 or more Articles on Research Librarianship

| Journal                                               | Ν   |
|-------------------------------------------------------|-----|
| College & Research Libraries                          | 137 |
| Journal of Academic Librarianship                     | 50  |
| Library Resources & Technical Services                | 49  |
| Library Trends                                        | 39  |
| Portal-Libraries and the Academy                      | 32  |
| Zentralblatt für Bibliothekswesen                     | 28  |
| Library Collections Acquisitions & Technical Services | 22  |
| Information Technology and Libraries                  | 21  |
| Interlending & Document Supply                        | 21  |

#### The Most Heavily C