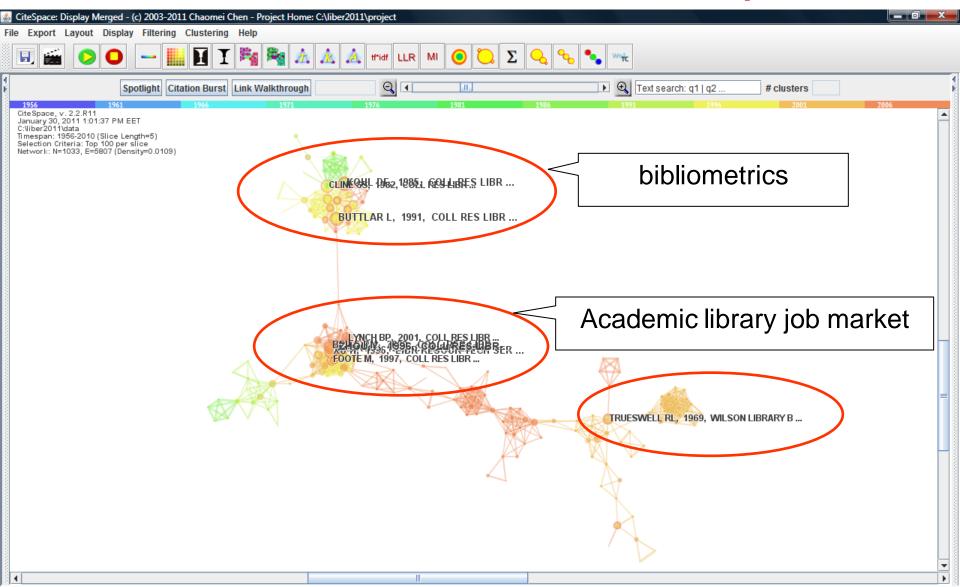

| 21  |
| Interlending & Document Supply                        | 21  |

#### The Most Heavily Cited Journals in Research Librarianship

| Journal                                | N   |
|----------------------------------------|-----|
| College & Research Libraries           | 231 |
| Journal of Academic Librarianship      | 138 |
| Library Journal                        | 107 |
| Library Trends                         | 90  |
| Library Resources & Technical Services | 80  |
| JASIST                                 | 73  |
| Library Quarterly                      | 65  |
| Journal of Library Administration      | 56  |
| Serials Librarian                      | 46  |

### Journal Co-citation Network of Research Librariansfip



### Document Co-citation Network of Research Librariansfip



# The Most Frequently Used Words in the Abstracts

| Words                  | N   |
|------------------------|-----|
| research library       | 289 |
| collection development | 22  |
| electronic resources   | 19  |
| university library     | 16  |
| information science    | 15  |
| ARL library            | 13  |
| web site               | 12  |
| document delivery      | 12  |
| electronic journals    | 11  |
| digital library        | 11  |

#### **Network of Co-occuring Phrases**



#### Conclusion

- College & Research Libraries
- Association of Research Libraries
- Authors and cited persons are different
- There is not new words in time

# Trends in Research Librarianship Literature: A Social Network Analysis of Articles

# Umut AI, İrem Soydal & Gülten Alır

{umutal, soydal}@hacett