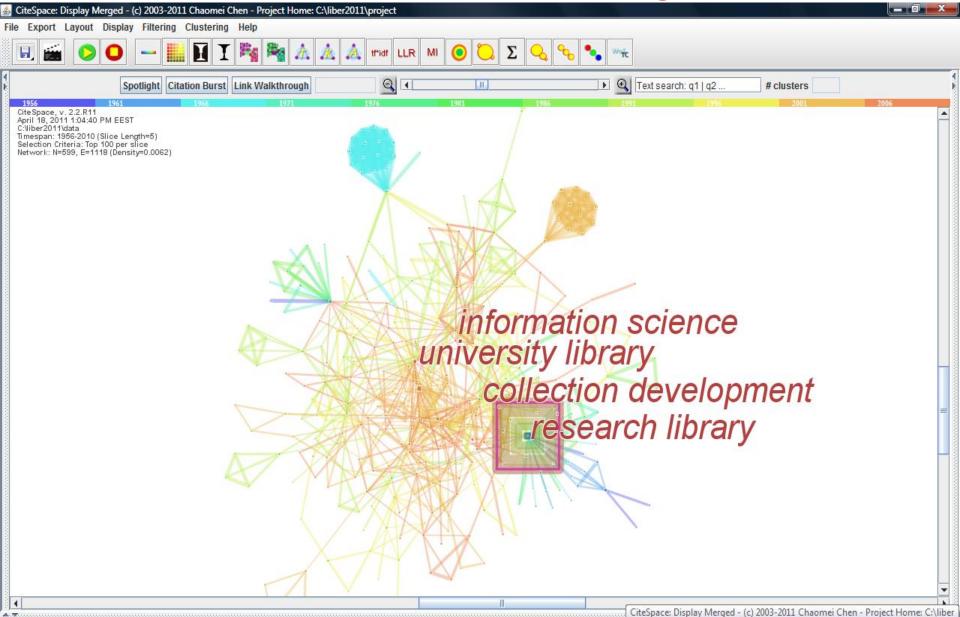

| 73  |
| Library Quarterly                      | 65  |
| Journal of Library Administration      | 56  |
| Serials Librarian                      | 46  |

### Journal Co-citation Network of Research Librariansfip



### Document Co-citation Network of Research Librariansfip



# The Most Frequently Used Words in the Abstracts

| Words                  | N   |
|------------------------|-----|
| research library       | 289 |
| collection development | 22  |
| electronic resources   | 19  |
| university library     | 16  |
| information science    | 15  |
| ARL library            | 13  |
| web site               | 12  |
| document delivery      | 12  |
| electronic journals    | 11  |
| digital library        | 11  |

#### **Network of Co-occuring Phrases**



#### Conclusion

- College & Research Libraries
- Association of Research Libraries
- Authors and cited persons are different
- There is not new words in time

# Trends in Research Librarianship Literature: A Social Network Analysis of Articles

# Umut AI, İrem Soydal & Gülten Alır

{umutal, soydal}@hacettepe.edu.tr, gulten.alir@aksaray.edu.tr