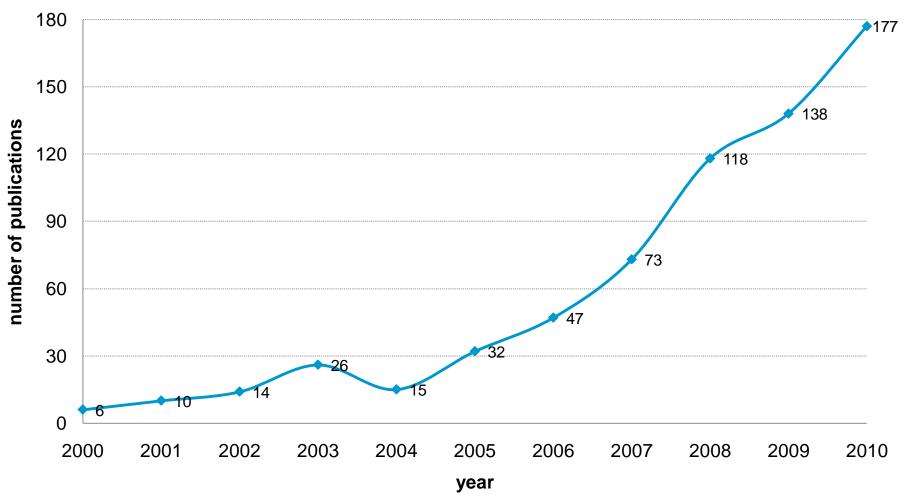

ATEGIC MANAGEMENT Volume: 23 Issue: 2 Pages: 145-158 Published: 2011<br/>Times Cited: 0</li> <li>Link to Full Text</li> </ul>                                                                  |                  |         |
|           | (43)<br>more options / values<br>Document Types Refine                                                                                    | 3. Title: The profile of Spanish journals in the field of communication (2007-2008)<br>Author(s): Fernandez-Quijada D<br>Source: REVISTA ESPANOLA DE DOCUMENTACION CIENTIFICA Volume: 33 Issue: 4 Pages: 553-581 Published: OCT-DEC 2010                                                                                                 |                  |         |

#### Social Network Analysis Studies

**WoS Search Results** 



#### Methodology

- Data source Social Sciences Citation Index
- "Research librarianship" articles
- Data set cover 1956-2010

| ISI Web of Knowledge [v.4.10] - Web of Science                          | Results - Windows Internet Explorer                                                                                                                                                                                                                                                                                                                                                                                                                                                                                                                                                 |